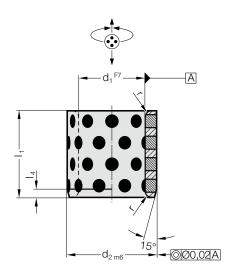

# 2052.70. Guide bush, Bronze with solid lubricant

| 8   | 10             | 10                      | 12                                 | 13                                          | 14                                                     | 15                                                                                         | 16                                                                                                | 18                                                                                                        | 19                                                                                             | 20                                                                                                     | 20                                                                      | 20                                                                          | 24   | 25                                                                                | 25   | 25   | 28                                                                                        | 30   | 30   | 30   | 31.5 | 32   | 35   | 35   | 38  | 40       | 40  |
|-----|----------------|-------------------------|------------------------------------|---------------------------------------------|--------------------------------------------------------|--------------------------------------------------------------------------------------------|---------------------------------------------------------------------------------------------------|-----------------------------------------------------------------------------------------------------------|------------------------------------------------------------------------------------------------|--------------------------------------------------------------------------------------------------------|-------------------------------------------------------------------------|-----------------------------------------------------------------------------|------|-----------------------------------------------------------------------------------|------|------|-------------------------------------------------------------------------------------------|------|------|------|------|------|------|------|-----|----------|-----|
| 12  | 14             | 15                      | 18                                 | 19                                          | 20                                                     | 21                                                                                         | 22                                                                                                | 24                                                                                                        | 25                                                                                             | 26                                                                                                     | 28                                                                      | 30                                                                          | 32   | 32                                                                                | 33   | 35   | 38                                                                                        | 40   | 38   | 42   | 40   | 42   | 44   | 45   | 48  | 50       | 55  |
| 0.5 | 0.5            | 0.5                     | 0.5                                | 0.5                                         | 0.5                                                    | 0.75                                                                                       |                                                                                                   |                                                                                                           |                                                                                                | 0.75                                                                                                   | 0.75                                                                    | 0.75                                                                        | 0.75 | 0.75                                                                              | 0.75 | 0.75 | 0.75                                                                                      | 0.75 | 0.75 | 0.75 | 0.75 | 0.75 | 0.75 | 0.75 | 1.5 | 1.5      | 1.5 |
| 2   | 2              | 2                       | 2                                  | 2                                           | 2                                                      | 2                                                                                          | 2                                                                                                 | 2                                                                                                         | 2                                                                                              | 4                                                                                                      | 4                                                                       | 4                                                                           | 4    | 4                                                                                 | 4    | 4    | 4                                                                                         | 4    | 4    | 4    | 4    | 4    | 4    | 4    | 4   | 4        | 4   |
|     |                |                         |                                    |                                             |                                                        |                                                                                            |                                                                                                   |                                                                                                           |                                                                                                |                                                                                                        |                                                                         |                                                                             |      |                                                                                   |      |      |                                                                                           |      |      |      |      |      |      |      |     |          |     |
| •   | •              |                         |                                    |                                             |                                                        |                                                                                            |                                                                                                   |                                                                                                           |                                                                                                |                                                                                                        |                                                                         |                                                                             |      |                                                                                   |      |      |                                                                                           |      |      |      |      |      |      |      |     |          |     |
| •   | •              | •                       | •                                  | •                                           | •                                                      | •                                                                                          | •                                                                                                 |                                                                                                           |                                                                                                |                                                                                                        |                                                                         |                                                                             |      |                                                                                   |      |      |                                                                                           |      |      |      |      |      |      |      |     |          |     |
|     | <u> </u>       |                         | <u> </u>                           |                                             | •                                                      | <u> </u>                                                                                   | <u> </u>                                                                                          |                                                                                                           |                                                                                                |                                                                                                        |                                                                         |                                                                             |      |                                                                                   |      |      |                                                                                           |      |      |      |      |      |      |      |     |          |     |
| •   | •              |                         | •                                  | •                                           | •                                                      | •                                                                                          | •                                                                                                 | •                                                                                                         |                                                                                                |                                                                                                        | •                                                                       | _                                                                           |      |                                                                                   | _    |      |                                                                                           |      |      |      |      |      |      |      |     |          |     |
|     |                |                         |                                    | •                                           |                                                        | •                                                                                          | •                                                                                                 | •                                                                                                         |                                                                                                |                                                                                                        | •                                                                       | •                                                                           |      |                                                                                   |      | •    |                                                                                           |      |      |      |      |      |      |      |     |          |     |
|     | •              |                         | •                                  | •                                           | •                                                      | •                                                                                          | •                                                                                                 | •                                                                                                         |                                                                                                |                                                                                                        | •                                                                       | •                                                                           |      |                                                                                   | •    | •    |                                                                                           | •    | •    |      |      |      |      | •    |     | •        |     |
|     |                |                         | •                                  |                                             |                                                        | •                                                                                          | •                                                                                                 | •                                                                                                         |                                                                                                |                                                                                                        | •                                                                       | •                                                                           |      |                                                                                   | •    | •    |                                                                                           | •    | •    |      |      |      | •    | •    |     | •        | •   |
|     |                |                         | •                                  |                                             | •                                                      | •                                                                                          | •                                                                                                 | •                                                                                                         |                                                                                                |                                                                                                        | •                                                                       | •                                                                           |      |                                                                                   | _    | •    | •                                                                                         | •    | •    |      | •    | •    | •    | •    | •   | •        | •   |
|     |                |                         |                                    |                                             |                                                        |                                                                                            | •                                                                                                 | •                                                                                                         |                                                                                                |                                                                                                        | •                                                                       | •                                                                           |      |                                                                                   | •    | •    |                                                                                           | •    | •    |      |      |      | •    | •    |     | •        |     |
|     |                |                         |                                    |                                             |                                                        |                                                                                            | _                                                                                                 | _                                                                                                         | •                                                                                              | _                                                                                                      | •                                                                       | _                                                                           |      |                                                                                   | _    | _    | _                                                                                         | _    | _    |      | _    | _    | _    | _    | _   | _        | _   |
|     |                |                         |                                    |                                             |                                                        |                                                                                            | •                                                                                                 | •                                                                                                         |                                                                                                | •                                                                                                      | •                                                                       | •                                                                           |      |                                                                                   | •    | •    | •                                                                                         | •    | •    |      | •    | •    | •    | •    | •   | •        |     |
|     |                |                         |                                    |                                             |                                                        |                                                                                            |                                                                                                   |                                                                                                           |                                                                                                |                                                                                                        |                                                                         |                                                                             | •    | _                                                                                 | •    | _    |                                                                                           | _    | _    |      |      |      | _    | _    |     |          |     |
|     |                |                         |                                    |                                             |                                                        |                                                                                            |                                                                                                   |                                                                                                           |                                                                                                |                                                                                                        |                                                                         |                                                                             |      | •                                                                                 |      | •    |                                                                                           | •    | •    | _    |      | _    | •    | •    |     | •        | •   |
|     |                |                         |                                    |                                             |                                                        |                                                                                            |                                                                                                   |                                                                                                           |                                                                                                |                                                                                                        |                                                                         |                                                                             |      |                                                                                   | _    |      |                                                                                           | _    | _    | _    |      | _    | _    | _    |     | <u> </u> | _   |
|     |                |                         |                                    |                                             |                                                        |                                                                                            |                                                                                                   |                                                                                                           |                                                                                                |                                                                                                        |                                                                         |                                                                             |      |                                                                                   |      |      |                                                                                           |      |      |      |      |      |      |      | _   | •        |     |
|     |                |                         |                                    |                                             |                                                        |                                                                                            |                                                                                                   |                                                                                                           |                                                                                                |                                                                                                        |                                                                         |                                                                             |      |                                                                                   |      |      |                                                                                           |      |      |      |      |      |      |      |     |          |     |
|     | 12<br>0.5<br>2 | 12 14<br>0.5 0.5<br>2 2 | 12 14 15<br>0.5 0.5 0.5<br>2 2 2 2 | 12 14 15 18<br>0.5 0.5 0.5 0.5<br>2 2 2 2 2 | 12 14 15 18 19<br>0.5 0.5 0.5 0.5 0.5<br>2 2 2 2 2 2 2 | 12 14 15 18 19 20<br>0.5 0.5 0.5 0.5 0.5 0.5<br>2 2 2 2 2 2 2 2<br>0 0 0 0 0 0 0 0 0 0 0 0 | 12 14 15 18 19 20 21<br>0.5 0.5 0.5 0.5 0.5 0.5 0.5 0.75<br>2 2 2 2 2 2 2 2 2 2 2 2 2 2 2 2 2 2 2 | 12 14 15 18 19 20 21 22<br>0.5 0.5 0.5 0.5 0.5 0.5 0.5 0.75 0.75<br>2 2 2 2 2 2 2 2 2 2 2 2 2 2 2 2 2 2 2 | 12 14 15 18 19 20 21 22 24 0.5 0.5 0.5 0.5 0.5 0.75 0.75 2 2 2 2 2 2 2 2 2 2 2 2 2 2 2 2 2 2 2 | 12 14 15 18 19 20 21 22 24 25 0.5 0.5 0.5 0.5 0.5 0.75 0.75 0.75 2 2 2 2 2 2 2 2 2 2 2 2 2 2 2 2 2 2 2 | 12 14 15 18 19 20 21 22 24 25 26 0.5 0.5 0.5 0.5 0.5 0.5 0.75 0.75 0.75 | 12 14 15 18 19 20 21 22 24 25 26 28 0.5 0.5 0.5 0.5 0.5 0.5 0.5 0.75 0.75 0 | 12   | 12 14 15 18 19 20 21 22 24 25 26 28 30 32 0.5 0.5 0.5 0.5 0.5 0.75 0.75 0.75 0.75 | 12   | 12   | 12 14 15 18 19 20 21 22 24 25 26 28 30 32 32 33 35 0.5 0.5 0.5 0.5 0.5 0.5 0.75 0.75 0.75 | 12   | 12   | 12   | 12   | 12   | 12   | 12   | 12  | 12       | 12  |

# 2052.70. Guide bush, Bronze with solid lubricant

| d.             | 45  | 45  | 45  | 50  | 50  | 50  | 55 | 60 | 60 | 63 | 65 | 70 | 70 | 75 | 75 | 80 | 80  | 85  | 90  | 100 | 110 | 120 | 125 | 130 | 140 | 150 | 160 |
|----------------|-----|-----|-----|-----|-----|-----|----|----|----|----|----|----|----|----|----|----|-----|-----|-----|-----|-----|-----|-----|-----|-----|-----|-----|
| $d_1$          | 56  | 55  | 60  | 60  | 62  | 65  | 70 | 74 | 75 | 75 | 80 | 85 | 90 | 90 | 95 | 96 | 100 | 100 | 110 | 120 | 130 | 140 | 145 | 150 | 160 | 170 | 180 |
| $\alpha_2$     |     |     |     |     |     |     |    |    |    |    | 00 |    |    |    |    |    |     |     |     |     |     |     |     |     |     |     |     |
| r              | 1.5 | 1.5 | 1.5 | 1.5 | 1.5 | 1.5 | 2  | 2  | 2  | 2  | 2  | 2  | 2  | 2  | 2  | 2  | 2   | 2   | 2   | 2   | 2   | 2   | 2   | 2   | 2   | 2   | 2   |
| l <sub>4</sub> | 4   | 4   | 4   | 4   | 4   | 4   | 4  | 4  | 4  | 4  | 4  | 4  | 4  | 4  | 4  | 4  | 4   | 4   | 4   | 4   | 4   | 4   | 4   | 4   | 4   | 4   | 4   |
| Ī <sub>1</sub> |     |     |     |     |     |     |    |    |    |    |    |    |    |    |    |    |     |     |     |     |     |     |     |     |     |     |     |
| 30             | •   | •   | •   | •   | •   | •   |    | •  | •  |    |    |    |    |    |    |    |     |     |     |     |     |     |     |     |     |     |     |
| 35             | •   | •   | •   | •   | •   |     |    | •  | •  |    |    | •  |    |    |    |    |     |     |     |     |     |     |     |     |     |     |     |
| 40             | •   | •   | •   | •   | •   | •   | •  | •  | •  |    |    | •  |    |    |    | •  | •   |     |     |     |     |     |     |     |     |     |     |
| 50             | •   | •   | •   | •   | •   | •   | •  | •  | •  |    | •  | •  | •  |    |    | •  | •   |     |     |     |     |     |     |     |     |     |     |
| 60             | •   | •   | •   | •   | •   | •   | •  | •  | •  | •  | •  | •  | •  | •  | •  | •  | •   |     | •   | •   |     |     |     |     |     |     |     |
| 70             |     |     | •   | •   | •   | •   | •  | •  | •  | •  | •  | •  | •  | •  | •  | •  | •   |     | •   | •   |     |     |     |     |     |     |     |
| 80             |     |     | •   | •   |     | •   |    | •  | •  | •  | •  | •  | •  | •  | •  | •  | •   | •   | •   | •   | •   | •   |     |     |     |     |     |
| 95             |     |     |     | •   |     |     |    |    |    |    |    |    |    |    |    |    |     |     |     |     |     |     |     |     |     |     |     |
| 100            |     |     |     |     |     | •   |    |    | •  |    |    | •  |    | •  | •  | •  | •   |     | •   | •   | •   | •   | •   | •   | •   | •   | •   |
| 120            |     |     |     |     |     |     |    |    |    | •  |    |    |    |    |    | •  | •   |     | •   | •   | •   | •   | •   | •   |     |     |     |
| 130            |     |     |     |     |     |     |    |    |    |    |    |    |    |    |    |    |     |     |     |     |     |     |     | •   |     |     |     |
| 140            |     |     |     |     |     |     |    |    |    |    |    |    |    |    |    |    | •   |     |     | •   |     | •   |     |     | •   |     |     |
| 150            |     |     |     |     |     |     |    |    |    |    |    |    |    |    |    |    |     |     |     |     |     |     |     |     |     | •   | •   |