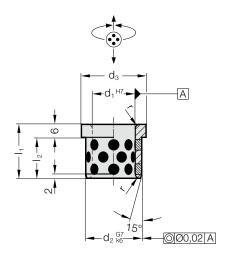

# 2085.70. Guide bush with collar, Bronze with solid lubricant

| $d_1$                  | 12 | 16 | 20 | 24 |
|------------------------|----|----|----|----|
| d <sub>2</sub>         | 16 | 20 | 26 | 30 |
| $\overline{d_3}$       | 18 | 24 | 28 | 35 |
| r                      | 2  | 2  | 2  | 2  |
| $\overline{l_1}$ $l_2$ |    |    |    |    |
| 20 14                  | •  | •  | •  | •  |
| 25 19                  | •  | •  | •  | •  |
| 30 24                  | •  | •  | •  | •  |

## Ordering Code (example):

| Guide bush with collar, Bronze with solid lubricant | = 2085.70 |          |  |
|-----------------------------------------------------|-----------|----------|--|
| Diameter of conduit d <sub>1</sub>                  | 20 mm =   | 020.     |  |
| Length I <sub>1</sub>                               | 20 mm =   | 020      |  |
| Order No                                            | = 2085.70 | 020. 020 |  |