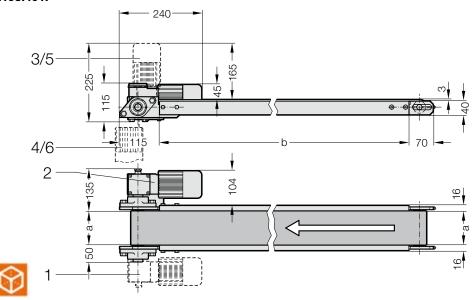

# 2195.401. Conveyor belt, electrically contolled

| b   | 500 | 750 | 1,000 | 1,250 | 1,500 | 1,750 | 2,000 | 2,250 | 2,500 |
|-----|-----|-----|-------|-------|-------|-------|-------|-------|-------|
| а   |     |     | ·     | ·     | ·     |       |       | ·     |       |
| 30  | •   | •   | •     | •     | •     | •     | •     | •     | •     |
| 50  | •   | •   | •     | •     | •     | •     | •     | •     | •     |
| 75  | •   | •   | •     | •     | •     | •     | •     |       |       |
| 100 | •   | •   | •     | •     | •     | •     | •     |       |       |
| 125 | •   | •   | •     | •     | •     | •     |       |       |       |
| 150 | •   | •   | •     | •     | •     | •     |       |       |       |
| 175 | •   | •   | •     | •     | •     |       |       |       | _     |
| 200 | •   | •   | •     | •     | •     |       |       |       |       |
| 225 | •   | •   | •     | •     |       |       |       |       |       |
| 250 | •   | •   | •     | •     |       |       |       |       |       |
| 275 | •   | •   | •     | -     | -     | -     | -     | -     |       |
| 300 | •   | •   | •     |       |       |       |       |       |       |

# Belt load:

| Belt width a | kg per meter conveyed |  |
|--------------|-----------------------|--|
| 30- 50- 75   | 5                     |  |
| 100-125-150  | 10                    |  |
| 175-200-225  | 14                    |  |
| 250-275-300  | 17                    |  |