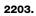

### 2203. Ball-Lock punch, blank, heavy duty

|                           |                |                            | 63  | 71  | 80  | 90  | 100 | 110 | 125 | 140 | 150 | 175 | 200 |
|---------------------------|----------------|----------------------------|-----|-----|-----|-----|-----|-----|-----|-----|-----|-----|-----|
| d <sub>2</sub> / Order No | d <sub>5</sub> | I / (Order Code character) | (C) | (D) | (E) | (F) | (G) | (H) | (J) | (K) | (L) | (M) | (N) |
| 10 / (2)                  | 10             |                            | •   | •   | •   | •   | •   | •   | •   |     |     |     |     |
| 13 / (3)                  | 12             |                            | •   | •   | •   | •   | •   | •   | •   | •   | •   | •   |     |
| 16 / (4)                  | 12             |                            | •   | •   | •   | •   | •   | •   | •   | •   | •   | •   |     |
| 20 / (5)                  | 12             |                            | •   | •   | •   | •   | •   | •   | •   | •   | •   | •   |     |
| 25 / (6)                  | 12             |                            |     | •   | •   | •   | •   | •   | •   | •   | •   | •   | •   |
| 32 / (7)                  | 12             |                            |     | •   | •   | •   | •   | •   | •   | •   | •   | •   | •   |
| 40 / (9)                  | 12             |                            |     |     | •   | •   | •   | •   | •   | •   | •   | •   | •   |

# Ordering Code (example): 2203.7G

| Length: I                                                       | Order Code character                                        |
|-----------------------------------------------------------------|-------------------------------------------------------------|
| Length: I                                                       | Order Code character<br>= (G)                               |
| 100 mm                                                          | Order Code character<br>= (G)<br>Order No                   |
|                                                                 | = (G)<br>Order No                                           |
| 100 mm<br>Diameter: d <sub>2</sub>                              | = (G)                                                       |
| 100 mm<br><b>Diameter: d₂</b><br>32 mm                          | = (G)<br>Order No<br>= (7)<br>Order No                      |
| 100 mm<br><b>Diameter: d₂</b><br>32 mm<br><b>Type:</b>          | = (G)<br>Order No<br>= (7)                                  |
| 100 mm<br><b>Diameter: d₂</b><br>32 mm<br><b>Type:</b><br>heavy | = (G)<br>Order No<br>= (7)<br>Order No<br>= (3)<br>Order No |
| 100 mm<br>Diameter: d₂<br>32 mm<br>Type:<br>heavy<br>Execution: | = (G)<br>Order No<br>= (7)<br>Order No<br>= (3)             |