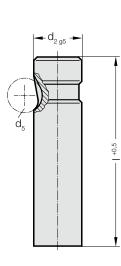

### 2203. Ball-Lock punch, blank, heavy duty

|                           |                |                            | 63  | 71  | 80  | 90  | 100 | 110 | 125 | 140 | 150 | 175 | 200 |
|---------------------------|----------------|----------------------------|-----|-----|-----|-----|-----|-----|-----|-----|-----|-----|-----|
| d <sub>2</sub> / Order No | d <sub>5</sub> | I / (Order Code character) | (C) | (D) | (E) | (F) | (G) | (H) | (J) | (K) | (L) | (M) | (N) |
| 10 / (2)                  | 10             |                            | •   | •   | •   | •   | •   | •   | •   |     |     |     |     |
| 13 / (3)                  | 12             |                            | •   | •   | •   | •   | •   | •   | •   | •   | •   | •   |     |
| 16 / (4)                  | 12             |                            | •   | •   | •   | •   | •   | •   | •   | •   | •   | •   |     |
| 20 / (5)                  | 12             |                            | •   | •   | •   | •   | •   | •   | •   | •   | •   | •   |     |
| 25 / (6)                  | 12             |                            |     | •   | •   | •   | •   | •   | •   | •   | •   | •   | •   |
| 32 / (7)                  | 12             |                            |     | •   | •   | •   | •   | •   | •   | •   | •   | •   | •   |
| 40 / (9)                  | 12             |                            |     |     | •   | •   | •   | •   | •   | •   | •   | •   | •   |

# Ordering Code (example): 2203.7G

| Length: I                                                       | Order Code character                                        |
|-----------------------------------------------------------------|-------------------------------------------------------------|
| Length: I                                                       | Order Code character<br>= (G)                               |
| 100 mm                                                          | Order Code character<br>= (G)<br>Order No                   |
|                                                                 | = (G)<br>Order No                                           |
| 100 mm<br>Diameter: d <sub>2</sub>                              | = (G)                                                       |
| 100 mm<br><b>Diameter: d₂</b><br>32 mm                          | = (G)<br>Order No<br>= (7)<br>Order No                      |
| 100 mm<br><b>Diameter: d₂</b><br>32 mm<br><b>Type:</b>          | = (G)<br>Order No<br>= (7)                                  |
| 100 mm<br><b>Diameter: d₂</b><br>32 mm<br><b>Type:</b><br>heavy | = (G)<br>Order No<br>= (7)<br>Order No<br>= (3)<br>Order No |
| 100 mm<br>Diameter: d₂<br>32 mm<br>Type:<br>heavy<br>Execution: | = (G)<br>Order No<br>= (7)<br>Order No<br>= (3)             |

### Execution:

Shaft fine ground. Special dimensions on request.