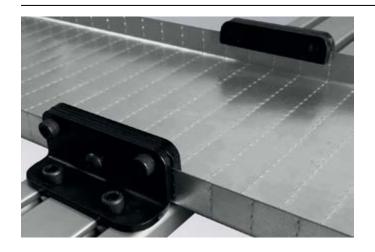

### **Description:**

The topmount channel fastening, with its simple clamping principle, allows flexible mounting of the channel (without additional processing) on the top of the 2299.69.20.80 profiled beam.

### Material:

High-strength steel, black zinc-plated Weight: 0.4 kg (per pair)

### Note:

Included in the scope of delivery are the topmount channel fixings, in pairs, socket head screws and slot stones.

Construction height above beam: 30 mm

2299.69.10.30 Channel fastening topmount