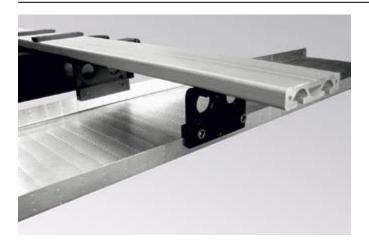

### **Description:**

The undermount channel fastening, with its simple clamping principle, allows flexible mounting of the channel (without additional processing) underneath the 2299.69.20.80 profiled beam, as well as mounting of the electric transporter at the same construction height.

### Material:

High-strength steel, black zinc-plated Weight: 0.6 kg (per pair)

### Note

Included in the scope of delivery are the undermount channel fastenings, in pairs, socket head screws and slot stones.

Construction height below beam: 58.5 mm

2299.69.10.40 Channel fastening undermount