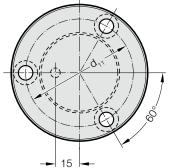

2478.20.20.2. Sleeve for lifting unit to Mercedes-Benz

| Order No        | Size | d <sub>9</sub> | d <sub>10</sub> | d <sub>11</sub> | $I_4$ |
|-----------------|------|----------------|-----------------|-----------------|-------|
| 2478.20.20.2.02 | 2    | 85             | 50              | 67              | 90    |
| 2478.20.20.2.03 | 3    | 85             | 50              | 67              | 150   |