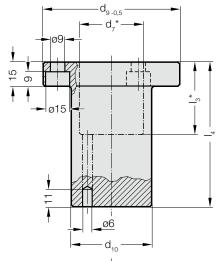

## Note:

The sleeve is supplied without countersink. Integrating countersink  $\mbox{\rm d}_7$ ( $\emptyset$ 40) x I $_3$  (\*to be provided by the customer) determines the lifting path. The drain hole is pre-drilled as a blind hole with a  $\varnothing$  of 6 mm and must also be modified.

2478.20.20.2. Sleeve for lifting unit to Mercedes-Benz

| Order No        | Size | d <sub>9</sub> | d <sub>10</sub> | d <sub>11</sub> | $I_4$ |
|-----------------|------|----------------|-----------------|-----------------|-------|
| 2478.20.20.2.02 | 2    | 85             | 50              | 67              | 90    |
| 2478.20.20.2.03 | 3    | 85             | 50              | 67              | 150   |