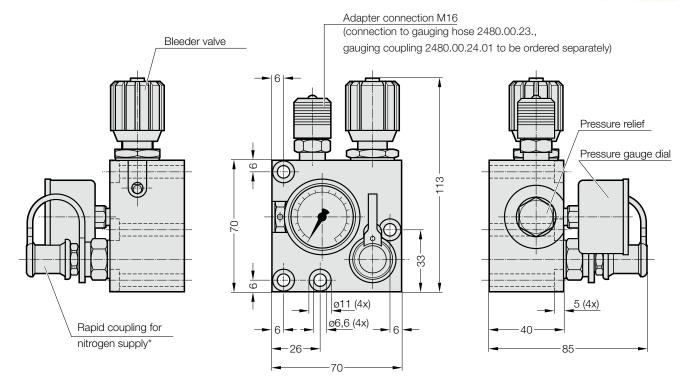

## **CONTROL FITTING**

## 2480.00.31.11.1

## **Description:**

The control fitting with pressure relief 2480.00.31.11.1 (Faure) is used for the continuous monitoring of the filling pressure of one or more gas pressure springs (one connection G1/8–M16). The pressure check during operation can be carried out by optical monitoring of the manometer display.

## Note:

To connect measuring hose system 2480.00.23., remove M16 connection adapter and screw in the measuring coupling with valve 2480.00.24.01 (to be ordered separately).

With a composite arrangement of the gas springs, always remove the valve from the gas spring.