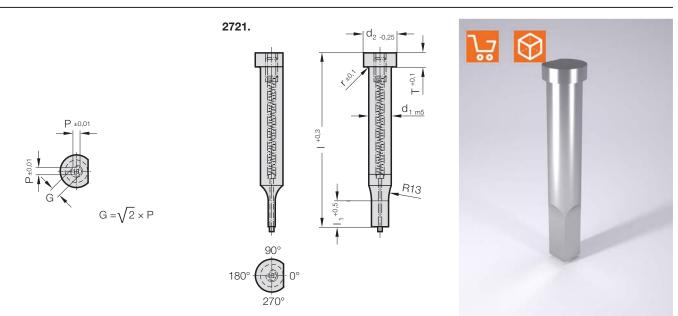

## **PUNCH, STEPPED, SQUARE, WITH EJECTOR PIN, ISO 8020**

## 2721. Punch, stepped, square, with ejector pin, ISO 8020

|                           |       |           |           |                           |     |   |                            | 71  | 80  | 90  | 100 | 120 |
|---------------------------|-------|-----------|-----------|---------------------------|-----|---|----------------------------|-----|-----|-----|-----|-----|
| d <sub>1</sub> / Order No | $d_2$ | $P_{min}$ | $G_{max}$ | I <sub>1</sub> / Order No | r   | Т | I / (Order Code character) | (D) | (E) | (F) | (G) | (J) |
| 5 / (3)                   | 8     | 2         | 4.9       | 13 (3) 19 (4)             | 0.3 | 5 |                            | •   | •   | •   | •   | •   |
| 6 / (4)                   | 9     | 2.5       | 5.9       | 13 (3) 19 (4)             | 0.3 | 5 |                            | •   | •   | •   | •   | •   |
| 8 / (5)                   | 11    | 4         | 7.9       | 19 (4) 25 (5)             | 0.3 | 5 |                            | •   | •   | •   | •   | •   |
| 10 / (6)                  | 13    | 4         | 9.9       | 19 (4) 25 (5)             | 0.3 | 5 |                            | •   | •   | •   | •   | •   |
| 13 / (7)                  | 16    | 6         | 12.9      | 19 (4) 25 (5)             | 0.4 | 5 |                            | •   | •   | •   | •   | •   |
| 16 / (8)                  | 19    | 8         | 15.9      | 19 (4) 25 (5)             | 0.4 | 5 |                            | •   | •   | •   | •   | •   |
| 20 / (9)                  | 23    | 10        | 19.9      | 19 (4) 25 (5)             | 0.4 | 5 |                            | •   | •   | •   | •   | •   |
| 25 / (10)                 | 28    | 12        | 24.9      | 19 (4) 25 (5)             | 0.4 | 5 |                            | •   | •   | •   | •   | •   |
| 32 / (11)                 | 35    | 16        | 31.9      | 25 (5) 30 (6)             | 0.4 | 5 |                            | •   | •   | •   | •   | •   |