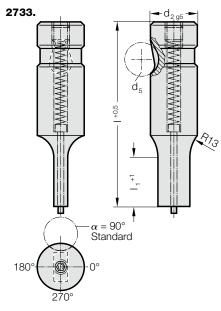

#### 2733. Ball-Lock punch, stepped, rectangular, with ejector pin, heavy duty

|                           |       |           |           |                           | I                      | 63  | 71  | 80  | 90  | 100 | 110 | 125 |
|---------------------------|-------|-----------|-----------|---------------------------|------------------------|-----|-----|-----|-----|-----|-----|-----|
| d <sub>2</sub> / Order No | $d_5$ | $W_{min}$ | $G_{max}$ | I <sub>1</sub> / Order No | (Order Code character) | (C) | (D) | (E) | (F) | (G) | (H) | (J) |
| 10 / (2)                  | 10    | 4         | 9.9       | 13(1) 19(2)               |                        | •   | •   | •   | •   | •   |     |     |
| 13 / (3)                  | 12    | 6         | 12.9      | 13(1) 19(2)               |                        | •   | •   | •   | •   | •   | •   | •   |
| 16 / (4)                  | 12    | 8         | 15.9      | 13(1) 19(2) 25(3)         |                        | •   | •   | •   | •   | •   | •   | •   |
| 20 / (5)                  | 12    | 10        | 19.9      | 13(1) 19(2) 25(3)         |                        | •   | •   | •   | •   | •   | •   | •   |
| 25 / (6)                  | 12    | 12        | 24.9      | 13(1) 19(2) 25(3)         |                        |     | •   | •   | •   | •   | •   | •   |
| 32 / (7)                  | 12    | 16        | 31.9      | 13(1) 19(2) 25(3)         |                        |     | •   | •   | •   | •   | •   | •   |
| 40 / (9)                  | 12    | 19        | 39.9      | 19(2) 25(3) 30(4)         |                        |     |     | •   | •   | •   | •   | •   |

<sup>\*</sup>at  $d_2 = 16/20$  and I = 63;  $I_{1 \text{ max.}} = 19$ 