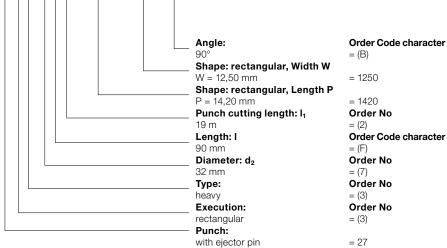

•   | •   | •   | •   | •   | •   |
| 32 / (7)                  | 12    | 16        | 31.9      | 13(1) 19(2) 25(3)         |                        |     | •   | •   | •   | •   | •   | •   |
| 40 / (9)                  | 12    | 19        | 39.9      | 19(2) 25(3) 30(4)         |                        |     |     | •   | •   | •   | •   | •   |

<sup>\*</sup>at  $d_2 = 16/20$  and I = 63;  $I_{1 \text{ max.}} = 19$ 

#### Material:

HSS

Hardness 62 ± 2 HRC

### **Execution:**

Shaft and punch shape fine ground. Special dimensions on request.

# Note:

With kerf ≤ 0.04 mm, FIBRO rounds off sharp edges if the punch and piercing die bush are ordered together. This reduces the fitting time and the risk of an edge break during operation.

## Ordering Code (example):

2733.7F2.1420.1250.B



= 27