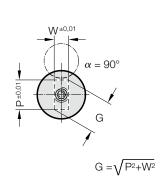

#### 2733. Ball-Lock punch, stepped, rectangular, with ejector pin, heavy duty

|                           |       |           |           |                           | I                      | 63  | 71  | 80  | 90  | 100 | 110 | 125 |
|---------------------------|-------|-----------|-----------|---------------------------|------------------------|-----|-----|-----|-----|-----|-----|-----|
| d <sub>2</sub> / Order No | $d_5$ | $W_{min}$ | $G_{max}$ | I <sub>1</sub> / Order No | (Order Code character) | (C) | (D) | (E) | (F) | (G) | (H) | (J) |
| 10 / (2)                  | 10    | 4         | 9.9       | 13(1) 19(2)               |                        | •   | •   | •   | •   | •   |     |     |
| 13 / (3)                  | 12    | 6         | 12.9      | 13(1) 19(2)               |                        | •   | •   | •   | •   | •   | •   | •   |
| 16 / (4)                  | 12    | 8         | 15.9      | 13(1) 19(2) 25(3)         |                        | •   | •   | •   | •   | •   | •   | •   |
| 20 / (5)                  | 12    | 10        | 19.9      | 13(1) 19(2) 25(3)         |                        | •   | •   | •   | •   | •   | •   | •   |
| 25 / (6)                  | 12    | 12        | 24.9      | 13(1) 19(2) 25(3)         |                        |     | •   | •   | •   | •   | •   | •   |
| 32 / (7)                  | 12    | 16        | 31.9      | 13(1) 19(2) 25(3)         |                        |     | •   | •   | •   | •   | •   | •   |
| 40 / (9)                  | 12    | 19        | 39.9      | 19(2) 25(3) 30(4)         |                        |     |     | •   | •   | •   | •   | •   |